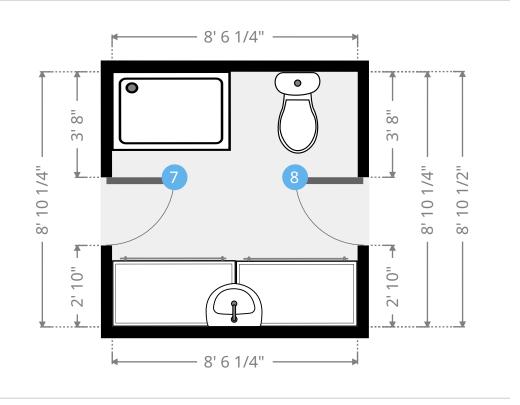

### Bathroom

 Width:
 8' 6 1/4"

 Length:
 8' 10 1/2"

 Area
 75.54 sq ft

 Perimeter
 34' 9 1/4"

 Ceiling Height:
 7' 2 3/4"

Hinged Door

- Height: 6' 7 1/4"
- Distance to Floor: 1"

8

Hinged Door

- Height: 6' 6 1/2"
- Distance to Floor: 1 1/4"