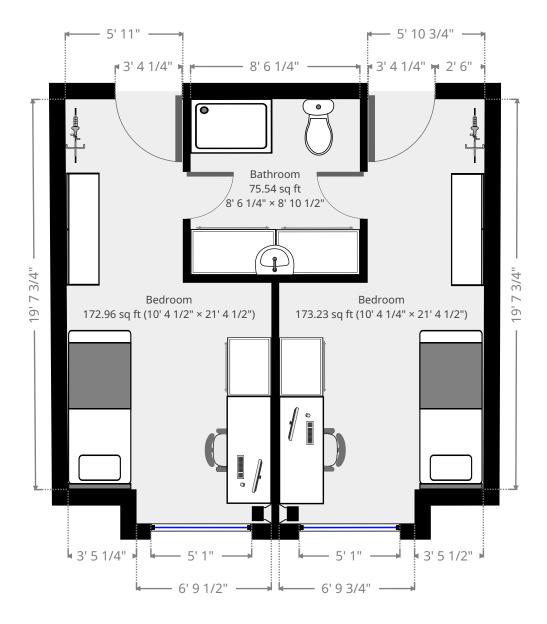

### **Statistics**

Area: 421 sq ft

1 Floor

2 Bedrooms

1 Bathroom

### 2nd Floor

# **-** 10' 4 1/2" Bedroom 4' 5 1/2" Width: 10' 4 1/2" Length: 21' 4 1/2" Area 172.96 sq ft 63' 4 1/4" Perimeter 7' 6 1/4" Ceiling Height: 19' 7 3/4" **-** 5' 1" **—** 6' 9 1/2" **Fixed Window** - Height: 4' 11 3/4" - Distance to Floor: 2' 4 3/4" Hinged Door - Height: 7' 2 1/4" - Distance to Floor: 1 1/4" Hinged Door - Height: 6' 6 1/2" - Distance to Floor: 1 1/4"

# 10' 4 1/4" Bedroom 4' 5 1/2" Width: 10' 4 1/4" Length: 21' 4 1/2" Area 3.0 173.23 sq ft Perimeter 63' 4 1/2" 7' 6 1/4" Ceiling Height: 5' 1" **-** 6' 9 3/4" **-Fixed Window** - Height: 4' 11 3/4" - Distance to Floor: 2' 4 3/4" Hinged Door - Height: 7' 2 1/4" - Distance to Floor: 1 1/4"

### Bathroom

 Width:
 8' 6 1/4"

 Length:
 8' 10 1/2"

 Area
 75.54 sq ft

 Perimeter
 34' 9 1/4"

 Ceiling Height:
 7' 2 3/4"

Hinged Door

- Height: 6' 7 1/4"
- Distance to Floor: 1"

8

Hinged Door

- Height: 6' 6 1/2"
- Distance to Floor: 1 1/4"